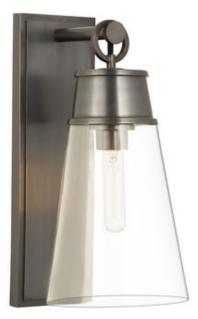

| Product Number                  | 2300-1SL-BP      |
|---------------------------------|------------------|
| Collection                      | Wentworth        |
| Weight                          | 7.0 lbs          |
| Length/Extension                | 9.25"            |
| Width                           | 7.5"             |
| Height                          | 16.0"            |
| Frame Material                  | Steel            |
| Frame Finish                    | Plated Bronze    |
| Shade Material                  | Glass            |
| Shade Finish                    | Clear            |
| Bulbs                           | 1 x 60W - Medium |
| Chain Length                    | —                |
| Cord Length                     | —                |
| Fitter Measurement              |                  |
| Dimmable                        | Yes              |
| LED Source Lumen                | —                |
| LED Delivered Lumen             | _                |
| LED Color Temperature           | _                |
| LED Color Rendering Index (CRI) | —                |
| Vanity/Sconce Dual Mount        | No               |
| Certification                   | CUL/cETLu        |
| Application                     | Dry              |
| UPC                             | 685659157178     |
|                                 |                  |