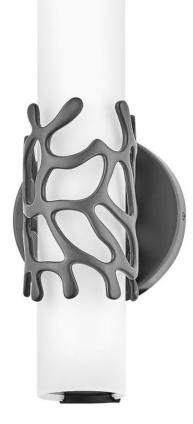

## 50871BK

Projecting a sense of maritime wonder, Lyra embraces modern technology without sacrificing its timeless coastal allure. An eye-catching die-cast coral bracelet centers the design and wraps etched opal glass. The transitional silhouette can be mounted horizontally or vertically with an unseen Invismount system that showcases the clean, elegant look. Offered in a variety of finishes, Lyra is sure to embellish any space.

## HINKLEY

FINISH: Black GLASS: Etched Opal WIDTH: 4.8" HEIGHT: 16" DEPTH: 0 LIGHT SOURCE: Integrated LED

HINKLEY 33000 Pin Oak Parkway Avon Lake, OH 44012 PHONE: (440) 653-5500 Toll Free: 1 (800) 446-5539 hinkley.com