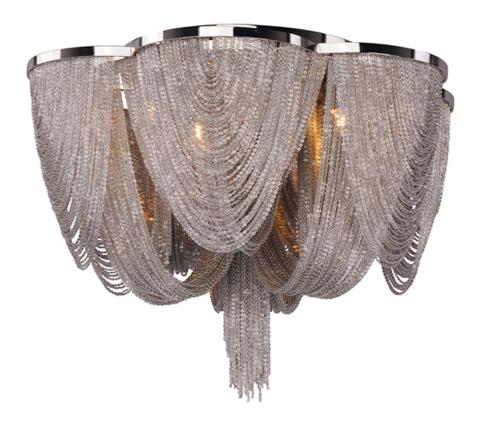

#### PRODUCT DESCRIPTION

Chantilly collection features metal frames gracefully draped with Nickel finished jewelry chain. Metal trim rings of Polished Nickel add sharp contrast to the softness of the chain, which conceals the xenon light source.