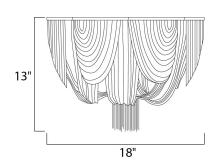

Quantity:



#### PRODUCT DESCRIPTION

Chantilly collection features metal frames gracefully draped with Nickel finished jewelry chain. Metal trim rings of Polished Nickel add sharp contrast to the softness of the chain, which conceals the xenon light source.



## MEASUREMENTS

DIMENSION : 18" W x 13" H HANGING WEIGHT : 12.06 lb

#### LAMPING

INPUT VOLTAGE : 120V

LUMENS : 4,800 Rated

BULB : 6 x 40W Xenon G9 , 240W Total

BULB INCLUDED : (Included)
DIMMABLE : Yes
COLOR\_TEMP : 2900K

### **FINISHES OPTION**



## MATERIAL

Steel

# RATINGS

cETLus Dry Location



#### **ADDITIONAL**

RATED LIFE 2000 Hours OPERATING TEMPERATURE: -20°C (-4°F), 40°C (104°F)

Always consult a qualified electrician before installing any lighting product.



# WESTERN DISTRIBUTION CENTER (HEADQUARTER) 253 NORTH VINELAND AVE I CITY OF INDUSTRY, CA 91746

4200 SHIRLEY DR. I ATLANTA, GA 30336

P. 626.956.4200 | F. 626.956.4225 | maximlighting.com