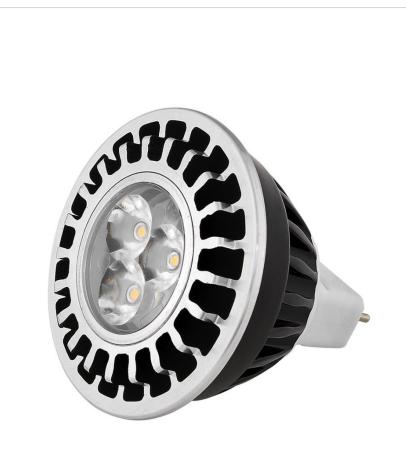

## **LED BULB**

## 4W3K15

LED LAMP 4W 3000K 15 DEGREE 4W, 15 degree beam spread, 3000k

| DETAILS |                                            |
|---------|--------------------------------------------|
| FINISH: | Lamps                                      |
| •       | YES, WITH MLV ON<br>TRANSFORMER<br>PRIMARY |