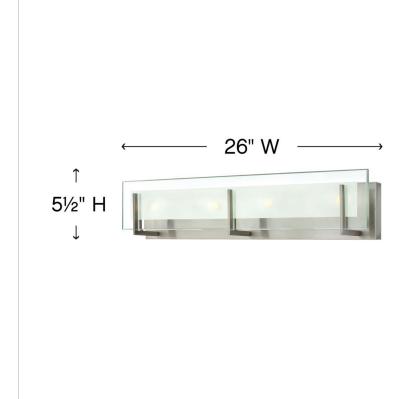

| DIMENSIONS     |               |
|----------------|---------------|
| WIDTH:         | 26"           |
| HEIGHT:        | 5.5"          |
| WEIGHT:        | 8.5lb         |
| BACK PLATE:    | 25"W X 4.75"H |
| EXTENSION:     | 4"            |
| TOP TO OUTLET: | 3.25"         |