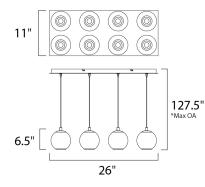

**MEASUREMENTS** DIMENSION

```
MAX OAH
HANGING WEIGHT
```

LAMPING

Contemporary Lighting™

```
LUMENS
BULB
BULB INCLUDED
DIMMABLE
CRI
```

: 26" L x 11" W x 6.5" H : 127.5" OAH

: 960 Rated : 80 CRI

: 16.75 lb