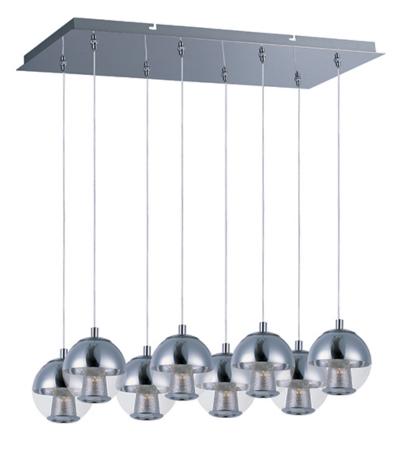

## **PRODUCT DESCRIPTION**

\*max overall height of fixture

Hand blown balls of glass are half coated in a Mirror Chrome finish and clustered in whimsical configurations. Cones of Polished Chrome perforated metal glitter like diamonds when illuminated by dimmable LED modules that are fully dimmable. The Reflex is sure to accent any space.