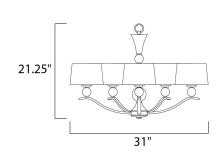

# **MEASUREMENTS**

**DIMENSION** : 31" L x 31" W x 21.25" H

MAX OAH : 93.25" OAH : 11.9 lb HANGING WEIGHT