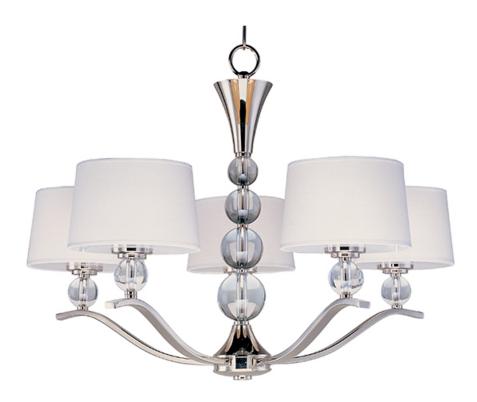

## PRODUCT DESCRIPTION

Cool, clean and contemporary are just a few words to describe the Rondo collection. Rectangular arms are bent to form graceful curves and are finished in Polished Nickel. The sharpness of the frame is softened with the use of round crystal glass balls. The White fabric shades are fit with white diffusers that evenly light the room.