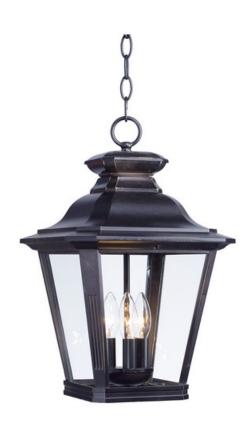

## **PRODUCT DESCRIPTION**

Knoxville is an updated take on the traditional lantern style. Finished in Bronze and with the option of Clear or Frosted glass, our Incandescent version is sure to wow.

max overall height of fixture

# **GLASS**

Clear CL

#### MATERIAL

Aluminum, Glass