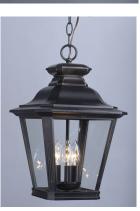

## **PRODUCT DESCRIPTION**

Knoxville is an updated take on the traditional lantern style. Finished in Bronze and with the option of Clear or Frosted glass, our Incandescent version is sure to wow.

max overall height of fixture

# LAMPING

INPUT VOLTAGE : 120V : 0 Rated LUMENS

BULB : 3 x 40W Incandescent E12 Candelabra, 120W Total

BULB INCLUDED : (Not Included)

DIMMABLE : Yes