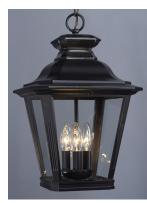

## **PRODUCT DESCRIPTION**

Knoxville is an updated take on the traditional lantern style. Finished in Bronze and with the option of Clear or Frosted glass, our Incandescent version is sure to wow.

max overall height of fixture

# LAMPING

INPUT VOLTAGE : 120V : 0 Rated LUMENS

BULB : 3 x 40W Incandescent E12 Candelabra, 120W Total

BULB INCLUDED : (Not Included)

DIMMABLE : Yes