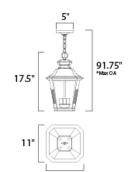

# **MEASUREMENTS**

DIMENSION : 11" L x 11" W x 17.5" H

MAX OAH : 91.75" OAH

CANOPY : 5" W x 1.25" H x 5" L

HANGING WEIGHT : 6.42 lb