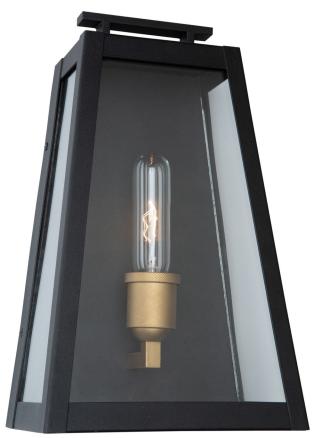

## Charleston Large Outdoor 1 Light Wall Light Black, Vintage Gold

The "Charleston" collection exterior lighting features a triangular shape which has a black frame and vintage gold interior.

(This outdoor ixture is backed by our 25 year warranty on corrosion and 5 year warranty on paint defects - please see details.)