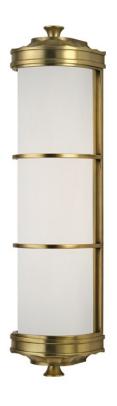

# **ALBANY**

## 3832-AGB

Faceted with gothic flair, Albany draws details from the lancet arches and ribbed vaults of Europe's grand cathedrals. Fine hand-worked finishes and quality glassware bring this historically inspired piece into the present tense.

#### **FINISHES**

Aged Brass (AGB) Old Bronze (OB) Polished Nickel (PN)

## **DIMENSIONS**

Height 19.50"

Width/Diameter 4.75"

Minimum Height 0.00"

Maximum Height 0.00"

Canopy/Backplate 0.00"

Hanging Type

Weight 7.00lb

# **GLASS/SHADES**

Material Glass

Attachment

Color White