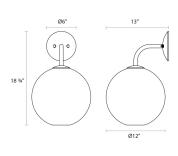

#### **Dimensions**

 Height:
 18.75"

 Width:
 12"

 Extends:
 13"

 Minimum Extension:
 13

 Maximum Extension:
 13

 Canopy/Backplate/Base:
 6"

 Size:
 12"