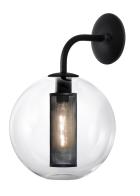

# Tribeca Sconce Spec Sheet

SKU: 4931.97 Learn more at: https://sonnemanlight.com/tribeca-sconce

Description: Industrial honesty and straightforward simplicity defines the sophisticated urban space. Tribeca's clear glass globe and black wire mesh refracts the illuminated filament of its showcase lamp. Or, remove the mesh to reveal the warm radiance of the naked, specially coated bronze bulb. Also available as a Pendant.

### **Shade**

Shade 1 Material: Glass
Shade 2 Material: Wire Mesh

#### **Available Finishes**

Available Finishes: Textured Black (.97)