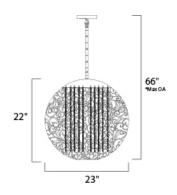

## **MEASUREMENTS**

DIMENSION : 23" L x 23" W x 22" H

MAX OAH : 66" OAH HANGING WEIGHT : 22.93 lb