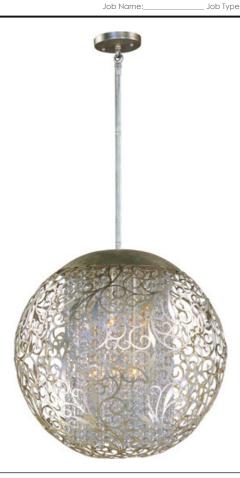

## **PRODUCT DESCRIPTION**

The Arabesque collection's intricate patterns are formed in metal and finished in Golden Silver. Strands of crystal beads add sparkle as they shimmer through the Xenon lamps. Unique oval-shaped pendants add a touch of class to any room.