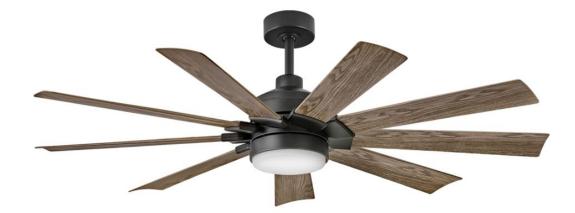

## TURBINE

TURBINE 60" LED SMART FAN

## 904260FMB-LWD

Turbine is a robust nine-blade fan, offering a clean look and excellent breeze. Its sleek blades accentuate all spaces, available in a variety of finishes. Complemented by a beautiful etched opal shade, Turbine boasts modern functionality. Versatile in style and form, Turbine appeals to both interior and outdoor living spaces. FINISH: Matte Black GLASS: Etched Opal WIDTH: 60" HEIGHT: 17.5" DEPTH: 0 BLADE COUNT: 9