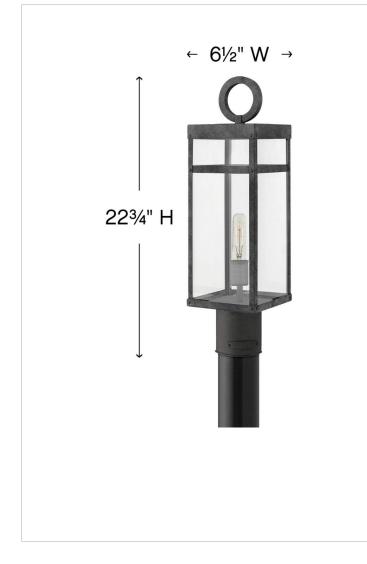

## DIMENSIONS

| DIMENSIONS |       |
|------------|-------|
| WIDTH:     | 6.5"  |
| HEIGHT:    | 22.8" |
| WEIGHT:    | 5.5lb |

| LIGHT SOURCE  |                                |
|---------------|--------------------------------|
| LIGHT SOURCE: | Socketed                       |
| WATTAGE:      | 1-12w Med. LED, 100W<br>Equiv. |
| VOLTAGE:      | 120v                           |