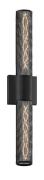

# Urban Edge Sconce Spec Sheet

SKU: 4944.97 Learn more at:

https://sonnemanlight.com/urban-edge-sconce

Description: Uptown sophistication with a Downtown edge allows the glow of this helix filament to radiate through the texture of black wire mesh. Also available as a Panel Sconce and Pendant.

## **Shade**

Shade 1 Material: Wire Mesh