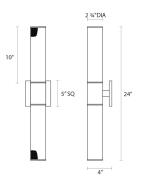

### **Dimensions**

 Height:
 24"

 Width:
 5"

 Extends:
 4"

 Minimum Extension:
 4"

 Maximum Extension:
 4"

 Size:
 2-Light