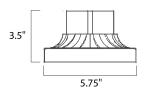

## ADDITIONAL

OPERATING TEMPERATURE: -20°C (-4°F), 40°C (104°F)

Always consult a qualified electrician before installing any lighting product.

: 6"L x 5.75" W x 3.5" H

LAMPING BULB :

WESTERN DISTRIBUTION CENTER (HEADQUARTER) 253 NORTH VINELAND AVE I CITY OF INDUSTRY, CA 91746