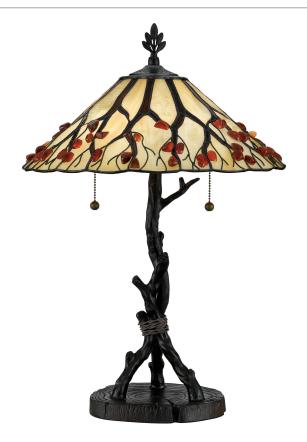

#### **AG711TVA**

Agate Portable Table Lamp Valiant Bronze

# **DETAILS**

Material: Resin

Glass/Shade Description: Smoked Glass