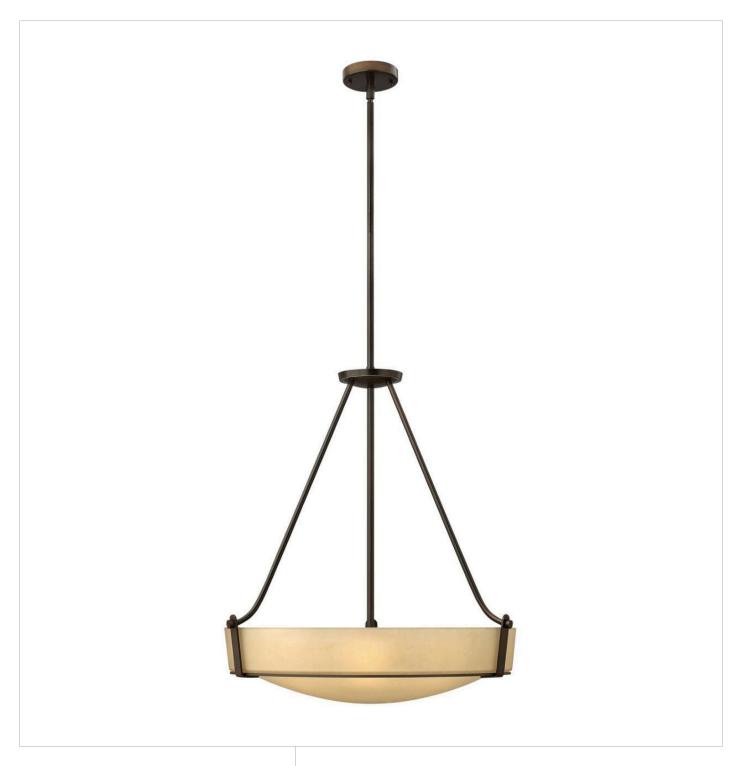

## LARGE PENDANT | 32240B-LED

Hathaway's striking design features a bold shade held in place by three intersecting, floating arms with unique forged uprights and ring detail for a modern style. Available in Heritage Brass with etched glass, Olde Bronze with etched glass, Olde Bronze with etched mber glass and Antique Nickel with etched glass.

**FINISH**: Olde Bronze **GLASS**: Etched Amber

WIDTH: 26.8" HEIGHT: 29.3" DEPTH: 0

**LIGHT SOURCE**: Integrated LED **WATTAGE**: 64w LED \*Included

HINKLEY 33000 Pin Oak Parkway Avon Lake, OH 44012 **PHONE: (440) 653-5500** Toll Free: 1 (800) 446-5539 hinkley.com