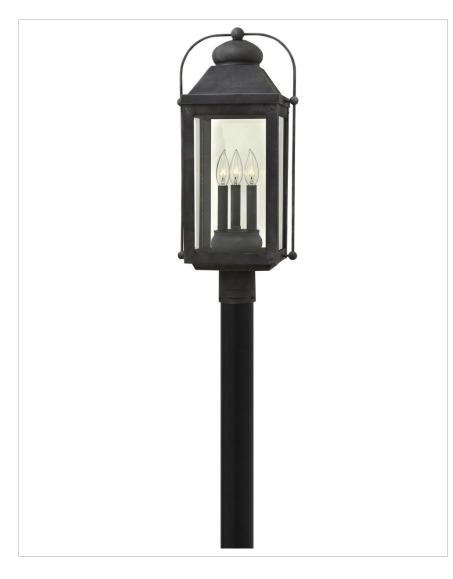

## **ANCHORAGE**

## 1851DZ

## LARGE POST TOP OR PIER MOUNT LANTERN

Anchorage is an early American lantern design crafted of solid aluminum to reflect a bold yet refined silhouette. The Aged Zinc finish and clear glass complement the long clean lines, elegant arched carriage handle and sturdy knobs, resulting in a vintage style with classic charisma.

| DETAILS   |                                           |
|-----------|-------------------------------------------|
| FINISH:   | Aged Zinc                                 |
| MATERIAL: | Aluminum                                  |
| GLASS:    | Clear                                     |
| 1         | YES, WITH DIMMABLE<br>LAMP (NOT INCLUDED) |

| DIMENSIONS |       |
|------------|-------|
| WIDTH:     | 11"   |
| HEIGHT:    | 24.3" |
| WEIGHT:    | 7.5lb |

| LIGHT SOURCE  |                               |
|---------------|-------------------------------|
| LIGHT SOURCE: | Socketed                      |
| WATTAGE:      | 3-5w Cand. LED, 60w<br>Equiv. |
| VOLTAGE:      | 120v                          |