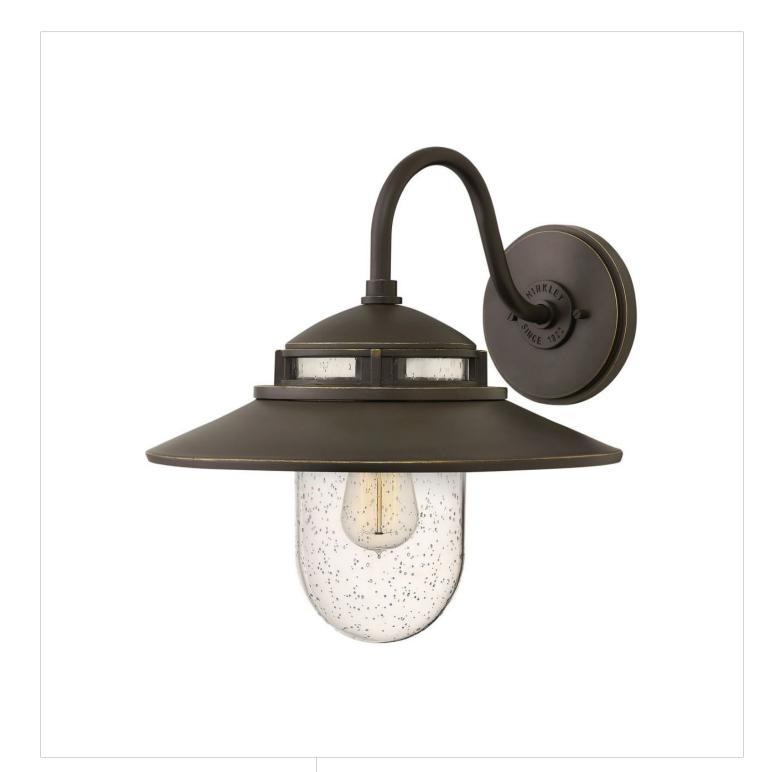

## 11140Z

Industrial-inspired Atwell recalls turn-of-the-century American factory lighting. Aged Zinc and Oil Rubbed Bronze finish options reinforce its vintage silhouette. Clear seedy glass, cast glass holder and authentic details like gooseneck arms and bespoke back plate and canopy enhance Atwell's nostalgic appeal.

FINISH: Oil Rubbed Bronze

GLASS: Clear Seedy

**WIDTH**: 14.5" **HEIGHT**: 15.3"

**DEPTH**: 0

**LIGHT SOURCE**: Socketed

WATTAGE: 1-12w Med. LED, 100W Equiv.

**HINKLEY** 33000 Pin Oak Parkway Avon Lake, OH 44012 **PHONE: (440) 653-5500** Toll Free: 1 (800) 446-5539 hinkley.com