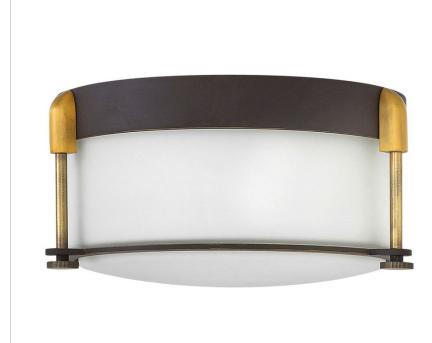

## COLBIN

## 3231OZ

MEDIUM FLUSH MOUNT

Colbin is sleek, chic and poised. Its etched opal glass and decorative knurled knobs enhance a design that easily crosses style boundaries, from traditional to modern.

| DETAILS   |                   |
|-----------|-------------------|
| FINISH:   | Oil Rubbed Bronze |
| MATERIAL: | Steel             |
| GLASS:    | Etched Opal       |
| DIMMABLE: | No                |