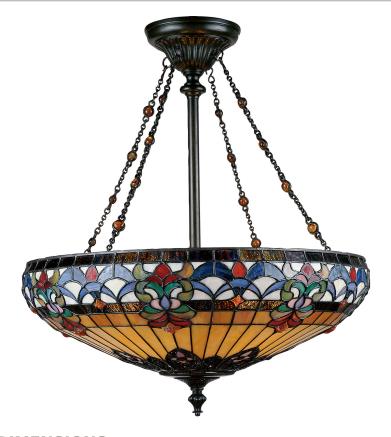

#### **TF1781VB**

Belle Fleur Pendant Vintage Bronze

## **DETAILS**

Material: Steel

Glass/Shade Description: Tiffany Glass