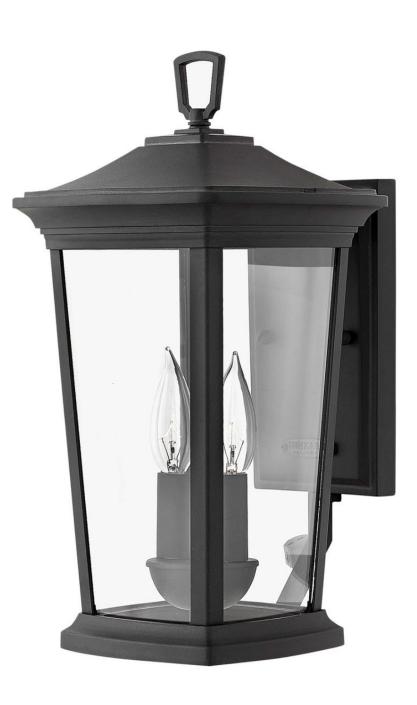

## 2360MB

Bromley's handsome silhouette features an updated traditional design that combines elegant and stately details. These dignified die-casted aluminum fixtures convey sophistication in a Museum Black finish that complements any façade. Specialty touches such as a "Shepherd's Hook" decorative scrolled arm and multiple mounting points highlight Bromley's homage to tradition and quality.

## HINKLEY

FINISH: Museum Black GLASS: Clear WIDTH: 8" HEIGHT: 15.5" DEPTH: 0 LIGHT SOURCE: Socketed WATTAGE: 2-5w Cand. LED, 60w Equiv.

HINKLEY 33000 Pin Oak Parkway Avon Lake, OH 44012 PHONE: (440) 653-5500 Toll Free: 1 (800) 446-5539 hinkley.com