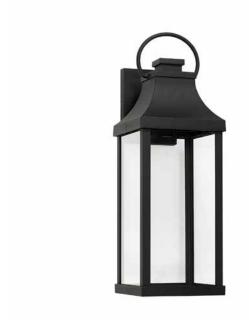

# BRADFORD 1 LIGHT OUTDOOR WALL LANTERN

Black

UPC: 841740166096

Available Finishes: Black (BK), Oiled Bronze (OZ)

### **DIMENSIONS**

Dimensions: 7"W x 20.75"H x 8.50"E

Product Weight: 6.5 lbs. Max. Handing Height: 20.75" Min. Hanging Height: 20.75"

Backplate: 4.75"W x 6.25"H x 0.75"E Junction: Ctr/Top: 5.25"; Ctr/Btm: 15.50"

### **GLASS DESCRIPTION**

Clear Glass

Glass Dimensions: 5.75"W X 12.75"H