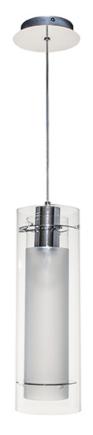

### **PRODUCT DESCRIPTION**

Illumination on ice best describes the contemporary Frost collection. Exquisitely designed clear/white glass cylinders, accented by Polished Chrome ring spacers, delivers on the promise of chic. With each light individually hung, this fixture provides illumination from each lamp for high-key drama that is perfect for kitchen utility or dining elegance.