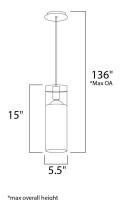

#### MEASUREMENTS

MAX OAH

Contemporary Lighting™

: 5.5" W x 15" H DIMENSION : 136" OAH HANGING WEIGHT : 3.3 lb