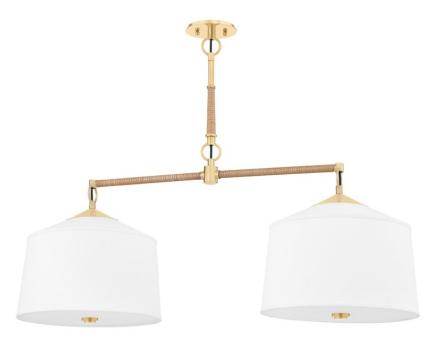

# WHITE PLAINS

5240-AGB

A classic shape with luxury details, White Plains is the perfect piece for transitional interiors. The clean, crisp white linen shade blends beautifully with the sleek solid brass metalwork and natural wrapped rattan for a look that is warm yet modern. Choose from a sconce, semi-flush, pendant and linear in an Aged Brass finish.

# **DIMENSIONS**

Height 22.75"

Width/Diameter 40.00"

Minimum Height 29.25"

Maximum Height 83.25"

Canopy/Backplate 5.25"

Hanging Type 1-3" / 1-6" / 1-12" / 2-18"

Stems

# **GLASS/SHADES**

Material Linen

Attachment

Color White