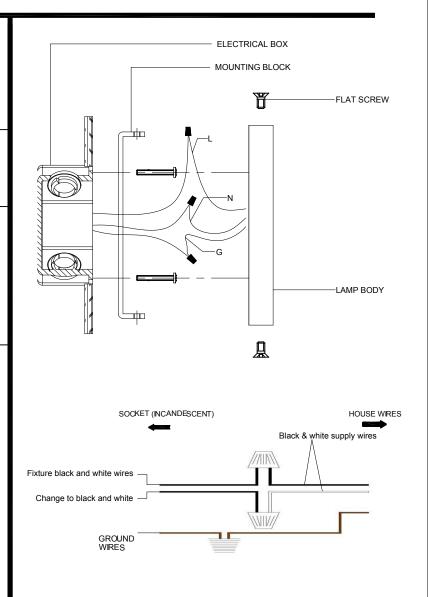

#### Fixture Assembly

- Step 5. Fasten 2 (state specification of screw ) into mounting plate so that they extend away from wall when mounting plate is installed
- Step 6. Attach the mounting plate to outlet box with sorews
- Step 7. Refer to wiring diagram. Splice the ribbed side of fixture cord to the white supply wire from outlet box with wire connector. Splice the smooth side of the fixture cord to black supply wire from outlet box with wire connector
- Step 8. Carefully tuck in all wires Attach the backplate with the mounting screw on the crossbar.Secure fixture with shell hnobs.