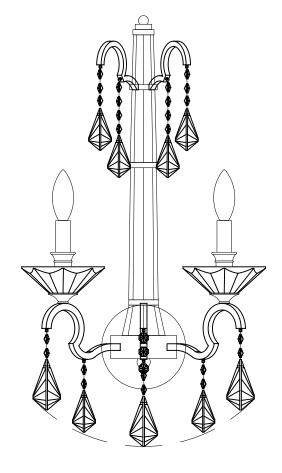

| Eixtura Assambly                                                                                                                            |                                                                  |
|---------------------------------------------------------------------------------------------------------------------------------------------|------------------------------------------------------------------|
| Step 1. Place mount mounting and wiring steps before crystal installation step                                                              |                                                                  |
| Step 2. Fix part #7 to part #8 by using screw                                                                                               |                                                                  |
| Step 3. Put part #20 through part #1、#2、#3、#4、#5、<br>#6、#8、#9、#10、#11、#12、#13、#14、#15、<br>#16、#17、#18、#19、#21 then screw to<br>part #1,#26. | 5-Crystal column A                                               |
|                                                                                                                                             | 6-Clear rubber washer B<br>7-Bending ring                        |
|                                                                                                                                             | 8-Metal lathe C<br>9-Clear rubber washer C                       |
| Step 4. Lnstall candelabra bulbs bulb, do not use<br>bulbs that exceeds 40W                                                                 | 10-Crystal column B                                              |
|                                                                                                                                             | 11-Clear rubber washer<br>12-Metai lathe D                       |
|                                                                                                                                             | 13-Clear rubber washer                                           |
|                                                                                                                                             | 14-Crystal column C                                              |
|                                                                                                                                             | 15-Clear rubber washer E                                         |
|                                                                                                                                             | 16-Metal lathe E                                                 |
|                                                                                                                                             | 17-Clear rubber washer F                                         |
|                                                                                                                                             | 18-Crystal column D<br>19-Clear rubber washer G<br>20-Thread Rod |
|                                                                                                                                             | 20 micual riod                                                   |
|                                                                                                                                             | 22-Metal lathe F                                                 |
|                                                                                                                                             | 23-Crystal tray                                                  |
|                                                                                                                                             | 24-Socket tube                                                   |
|                                                                                                                                             | 25-Cannula B                                                     |
|                                                                                                                                             | 26-Main body                                                     |
|                                                                                                                                             |                                                                  |