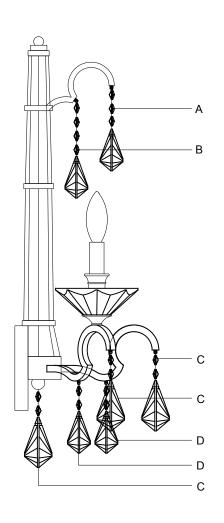

#### ATTENTION

- 1. Take all crystal or glass parts carefully from carton, then put them on a clean cloth.
- 2. Start hanging crystals from bottom center to top of fixture in an alphabetical order as shown in diagram