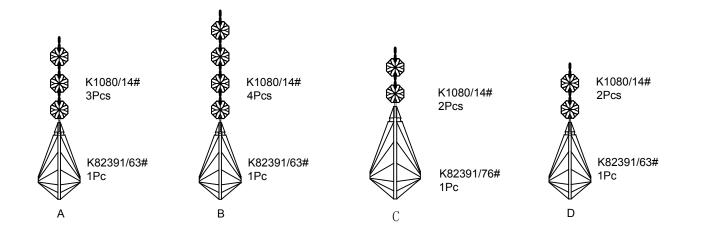

| Eixtura Assambly                                                                                                                            |                                                                  |
|---------------------------------------------------------------------------------------------------------------------------------------------|------------------------------------------------------------------|
| Step 1. Place mount mounting and wiring steps before crystal installation step                                                              |                                                                  |
| Step 2. Fix part #7 to part #8 by using screw                                                                                               |                                                                  |
| Step 3. Put part #20 through part #1、#2、#3、#4、#5、<br>#6、#8、#9、#10、#11、#12、#13、#14、#15、<br>#16、#17、#18、#19、#21 then screw to<br>part #1,#26. | 5-Crystal column A                                               |
|                                                                                                                                             | 6-Clear rubber washer B<br>7-Bending ring                        |
|                                                                                                                                             | 8-Metal lathe C<br>9-Clear rubber washer C                       |
| Step 4. Lnstall candelabra bulbs bulb, do not use<br>bulbs that exceeds 40W                                                                 | 10-Crystal column B                                              |
|                                                                                                                                             | 11-Clear rubber washer<br>12-Metai lathe D                       |
|                                                                                                                                             | 13-Clear rubber washer                                           |
|                                                                                                                                             | 14-Crystal column C                                              |
|                                                                                                                                             | 15-Clear rubber washer E                                         |
|                                                                                                                                             | 16-Metal lathe E                                                 |
|                                                                                                                                             | 17-Clear rubber washer F                                         |
|                                                                                                                                             | 18-Crystal column D<br>19-Clear rubber washer G<br>20-Thread Rod |
|                                                                                                                                             | 20 micual riod                                                   |
|                                                                                                                                             | 22-Metal lathe F                                                 |
|                                                                                                                                             | 23-Crystal tray                                                  |
|                                                                                                                                             | 24-Socket tube                                                   |
|                                                                                                                                             | 25-Cannula B                                                     |
|                                                                                                                                             | 26-Main body                                                     |
|                                                                                                                                             |                                                                  |