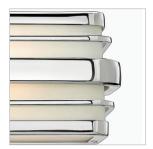

## PRODUCT DETAILS:

- Mounting hardware is hidden on the back plate to ensure a clean silhouette
- Suitable for use in damp locations as defined by NEC and CEC. Meets United States UL Underwriters Laboratories & CSA Canadian Standards Association Product Safety Standards.
- Angular lines, a bold finish, simple shape and sturdy details merge for a robust but pared down industrial design
- Sparkling chrome with reflective finish

## TWO LIGHT VANITY

Winton is a retro-inspired design updated for today's contemporary decor. The heavy, rectangular tube construction has forged details and a unique fitted glass panel design.

| DETAILS   |                                           |
|-----------|-------------------------------------------|
| FINISH:   | Chrome                                    |
| MATERIAL: | Metal                                     |
| GLASS:    | Inside Etched                             |
| DIMMABLE: | YES, WITH DIMMABLE<br>LAMP (NOT INCLUDED) |