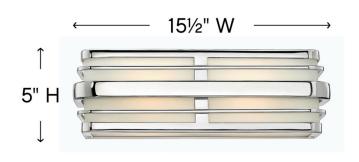

## TWO LIGHT VANITY

Winton is a retro-inspired design updated for today's contemporary decor. The heavy, rectangular tube construction has forged details and a unique fitted glass panel design.

| DETAILS   |                                           |
|-----------|-------------------------------------------|
| FINISH:   | Chrome                                    |
| MATERIAL: | Metal                                     |
| GLASS:    | Inside Etched                             |
| DIMMABLE: | YES, WITH DIMMABLE<br>LAMP (NOT INCLUDED) |

| DIMENSIONS     |                 |
|----------------|-----------------|
| WIDTH:         | 15.5"           |
| HEIGHT:        | 5"              |
| WEIGHT:        | 6lb             |
| BACK PLATE:    | 14.5"W X 4.75"H |
| EXTENSION:     | 5"              |
| TOP TO OUTLET: | 2.5"            |