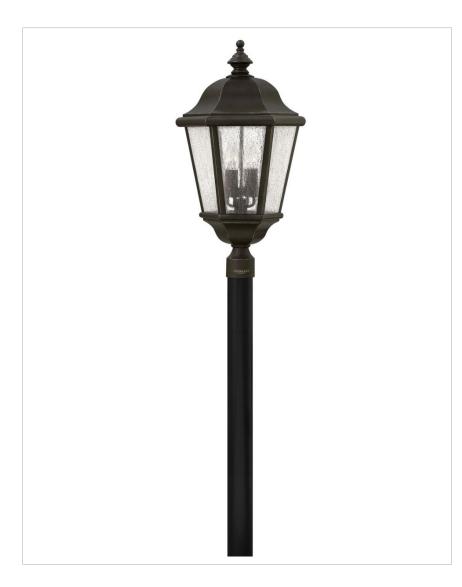

## **EDGEWATER**

## 1677OZ

## EXTRA LARGE POST OR PIER MOUNT LANTERN

Edgewater's classic design features durable cast aluminum and brass construction in a rich Oil Rubbed Bronze finish with clear seedy glass.

| DETAILS   |                                           |
|-----------|-------------------------------------------|
| FINISH:   | Oil Rubbed Bronze                         |
| MATERIAL: | Aluminum                                  |
| GLASS:    | Clear Seedy                               |
| DIMMABLE: | YES, WITH DIMMABLE<br>LAMP (NOT INCLUDED) |

| DIMENSIONS |       |
|------------|-------|
| WIDTH:     | 15"   |
| HEIGHT:    | 27.8" |
| WEIGHT:    | 18lb  |

| LIGHT SOURCE  |                               |
|---------------|-------------------------------|
| LIGHT SOURCE: | Socketed                      |
| WATTAGE:      | 4-5w Cand. LED, 40w<br>Equiv. |
| VOLTAGE:      | 120v                          |