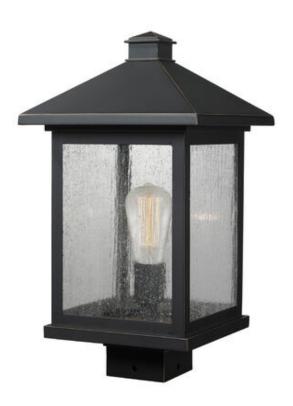

| Product Number<br>Collection<br>Weight<br>Length/Extension<br>Width | 531PHBS-ORB<br>Portland<br>5.74 lbs<br>—<br>9.5" |
|---------------------------------------------------------------------|--------------------------------------------------|
| Height                                                              | 17.0"                                            |
| Frame Material                                                      | Aluminum                                         |
| Frame Finish                                                        | Oil Rubbed Bronze                                |
| Shade Material                                                      | Glass                                            |
| Shade Finish                                                        | Clear Seedy                                      |
| Bulbs                                                               | 1 x 100W - Medium                                |
| Chain Length                                                        | _                                                |
| Cord Length                                                         | _                                                |
| Fitter Measurement                                                  |                                                  |
| Dimmable                                                            | Yes                                              |
| LED Source Lumen                                                    | _                                                |
| LED Delivered Lumen                                                 | —                                                |
| LED Color Temperature                                               | —                                                |
| LED Color Rendering Index (CRI)                                     | —                                                |
| Vanity/Sconce Dual Mount                                            | —                                                |
| Certification                                                       | CUL/cETLu                                        |
| Application                                                         | Wet                                              |
| UPC                                                                 | 685659037661                                     |