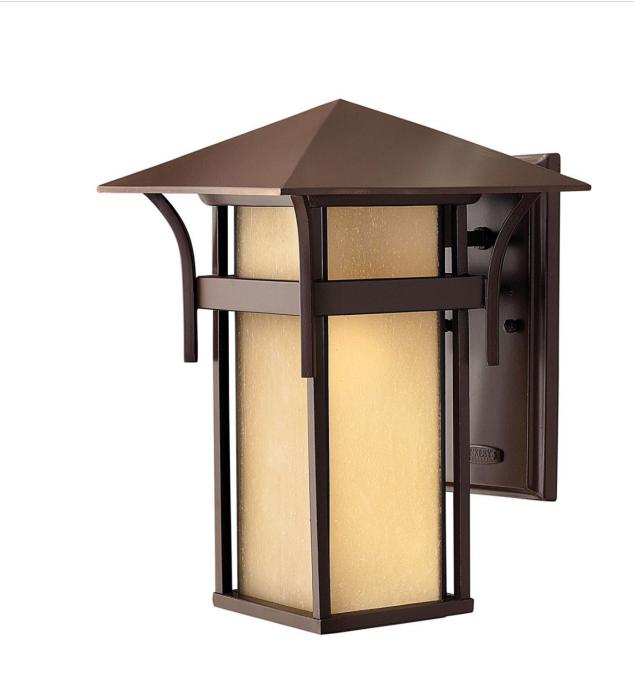

## **HARBOR**

MEDIUM WALL MOUNT LANTERN 12V

## 2574AR-LV

Harbor has an updated nautical feel with style inspired by the clean, strong lines of a welcoming lighthouse. Sturdy and structural, the robust construction features just enough interest to be captivating without overwhelming the simplistic vibe. Let the light of Harbor guide you home. FINISH: Anchor Bronze

GLASS: Etched Amber Seedy Bound

WIDTH: 9"
HEIGHT: 13.5"
DEPTH: 0

**LIGHT SOURCE**: Socketed

TRANSFORMER REQUIRED: Yes

**HINKLEY** 33000 Pin Oak Parkway Avon Lake, OH 44012 **PHONE: (440) 653-5500** Toll Free: 1 (800) 446-5539 hinkley.com