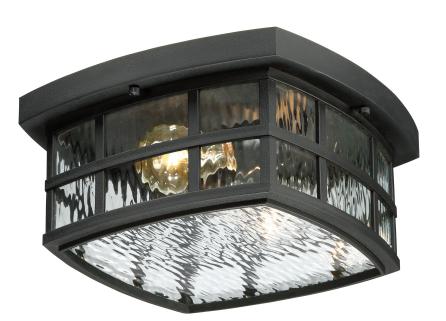

#### DIMENSIONS

| Dimensions: 12.00" W x 5.75" H x 12.00" D |
|-------------------------------------------|
| Canopy Dimensions: 12.00"W x 12.00"D      |
| Weight: 5.00 lbs                          |

# QUOIZEL.

# DETAILS

Material: EPM Glass/Shade Description: Clear Water Glass

# LAMPING

| Light Source: Incandescent |
|----------------------------|
| Bulb Included: No          |
| Bulb Type: Medium Base     |
| Bulb Quantity: 2           |
| Watts per Bulb: 60         |

### **ELECTRICAL**

| Dimmable: Yes     |   |
|-------------------|---|
| Voltage: 120v     |   |
| Wire Length: 0.5' | _ |

#### INSTALLATION

| Location Rating: Damp          |   |
|--------------------------------|---|
| Install Position: Up           | _ |
| Sloped Ceiling Compatible: Yes | _ |

We reserve the r