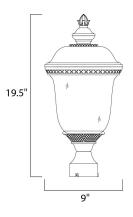

## Carriage House VX | 40426WGOB

Job Name:

Job Type:\_



## **PRODUCT DESCRIPTION**

Maxim Lighting's Carriage House VX Collection is made with Vivex, a material twice the strength of resin, is non-corrosive, UV resistant and backed with a 5-Year Limited Warranty. Carriage House VX features our Oriental Bronze finish and Water Glass.



**MEASUREMENTS** DIMENSION

: 9" L x 9" W x 19.5" H HANGING WEIGHT : 5.73 lb

## LAMPING

LUMENS

BULB

INPUT VOLTAGE : 120V : 0 Rated : 1 x 60W Incandescent E26 Medium , 60W Total BULB INCLUDED : (Not Included) DIMMABLE :Yes

## FINISHES OPTION

Oriental Bronze

GLASS Water Glass WG

MATERIAL Vivex Resin Composite, Glass

RATINGS cETLus Wet Location



ADDITIONAL RATED LIFE 2500 Hours OPERATING TEMPERATURE: -20°C (-4°F), 40°C (104°F)

Always consult a qualified electrician before installing any lighting product.



WESTERN DISTRIBUTION CENTER (HEADQUARTER) 253 NORTH VINELAND AVE I CITY OF INDUSTRY, CA 91746

EASTERN DISTRIBUTION CENTER 4200 SHIRLEY DR. I ATLANTA, GA 30336

P. 626.956.4200 | F. 626.956.4225 | maximlighting.com