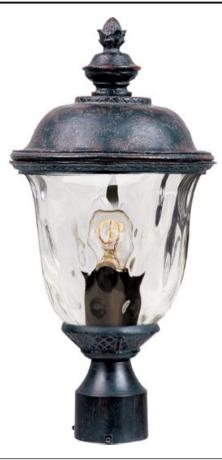

## **PRODUCT DESCRIPTION**

Maxim Lighting's Carriage House VX Collection is made with Vivex, a material twice the strength of resin, is non-corrosive, UV resistant and backed with a 5-Year Limited Warranty. Carriage House VX features our Oriental Bronze finish and Water Glass.

## FINISHES OPTION

Oriental Bronze

GLASS Water Glass WG

MATERIAL Vivex Resin Composite, Glass

RATINGS cETLus Wet Location

ADDITIONAL RATED LIFE 2500 Hours OPERATING TEMPERATURE: -20°C (-4°F), 40°C (104°F)

Always consult a qualified electrician before installing any lighting product.