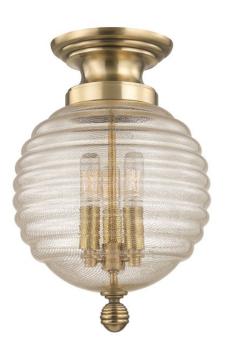

# **COOLIDGE**

3200-AGB

Brass mesh dissolves into spun glass in our Coolidge family. Its unifying theme is the beehive, with the iconic shape most prominently displayed in its artisanal diffuser. Cast metal canopy and finial spin subtle variations on the spherical shape.

#### **FINISHES**

Aged Brass (AGB) Old Bronze (OB) Polished Nickel (PN)

## **DIMENSIONS**

Height 14.50"

Width/Diameter 10.00"

Minimum Height 0.00"

Maximum Height 0.00"

Canopy/Backplate 6.25"

Hanging Type

Weight 6.00lb

# **GLASS/SHADES**

Material Glass

Attachment

Color Clear