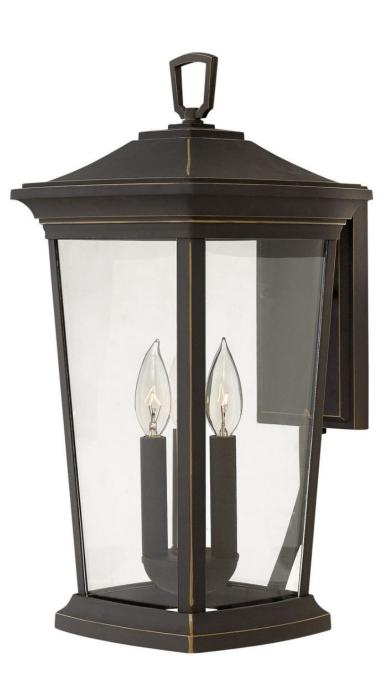

## BROMLEY

## LARGE WALL MOUNT LANTERN

## 2365OZ

Bromley's handsome silhouette features an updated traditional design that combines elegant and stately details. These dignified die-casted aluminum fixtures convey sophistication in a Oil Rubbed Bronze finish that complements any façade. Specialty touches such as a "Shepherd's Hook" decorative scrolled arm and multiple mounting points highlight Bromley's homage to tradition and quality.

## HINKLEY

FINISH: Oil Rubbed Bronze GLASS: Clear WIDTH: 10" HEIGHT: 19.3" DEPTH: 0 LIGHT SOURCE: Socketed WATTAGE: 3-5w Cand. LED, 60w Equiv.

HINKLEY 33000 Pin Oak Parkway Avon Lake, OH 44012 PHONE: (440) 653-5500 Toll Free: 1 (800) 446-5539 hinkley.com