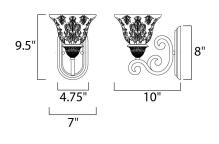

#### MEASUREMENTS

DIMENSION MAX OAH HANGING WEIGHT

LAMPING INPUT VOLTAGE : 120V

LUMENS BULB DIMMABLE : 7" W x 9.5" H x 10" Ext : 4.61" W x 7.99" H : 2.73 lb

: 0 Rated : 1 x 60W Incandescent E26 Medium , 60W Total BULB INCLUDED : (Not Included) :Yes