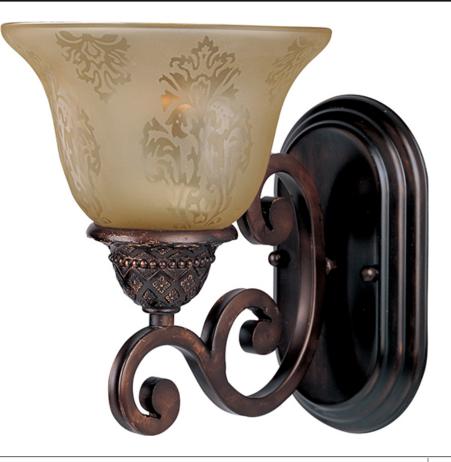

### **PRODUCT DESCRIPTION**

In either Screen Amber or Soft Vanilla Glass, the sharp angles of the Oil Rubbed Bronze body modernizes and inspires.

## **FINISHES OPTION**

Oil Rubbed Bronze

GLASS Screen Amber SA

MATERIAL Steel, Glass

RATINGS cULus Damp Location