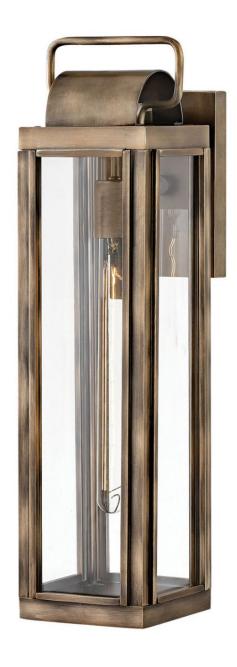

## 2845BU

Sag Harbor unites updated elements with time-tested details. A simple, clean cage in a Burnished Bronze or Antique Brushed Aluminum finish anchors a knurled brass socket to forge an unforgettable mixed metal look. Durable, aluminum construction combines with clear glass panels to create a beacon of enduring style.

FINISH: Burnished Bronze

GLASS: Clear WIDTH: 5.5" HEIGHT: 21.3" DEPTH: 0

**LIGHT SOURCE**: Socketed

WATTAGE: 1-10w Med. LED, 100w Equiv.

**HINKLEY** 33000 Pin Oak Parkway Avon Lake, OH 44012 **PHONE: (440) 653-5500** Toll Free: 1 (800) 446-5539 hinkley.com