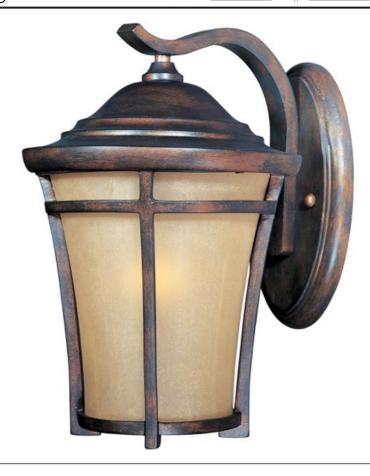

## PRODUCT DESCRIPTION

Maxim Lighting's Balboa VX Collection is made with Vivex, a material twice the strength of resin, is non-corrosive, UV resistant and backed with a 5-Year Limited Warranty. Balboa VX features our Copper Oxide finish and Golden Frost glass.

### **FINISHES OPTION**

**GLASS** 

Golden Frost GF

### MATERIAL

Vivex Resin Composite