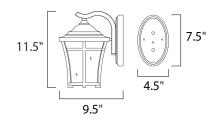

## **MEASUREMENTS**

**DIMENSION** : 7.5" W x 11.5" H x 9.5" Ext **BACK PLATE** : 4.5" W x 7.5" H x 4" HCO

HANGING WEIGHT : 3.5 lb