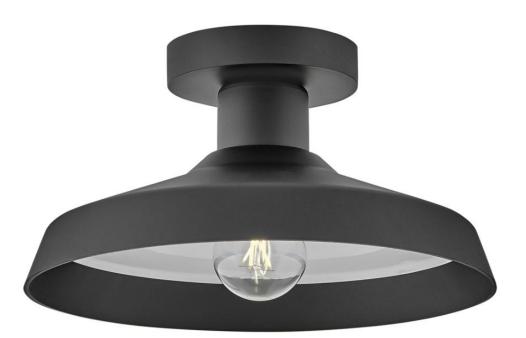

## **FORGE**

SMALL FLUSH MOUNT

## 12072BK

Inspired by a lighting industry staple barn light, Forge features a practical outdoor lighting solution to withstand the elements. Whether it is enduring harsh sunrays, extreme cold or continuous salt air, Forge is built to last with an industrial chic flair. Part of the Coastal Elements Collection, Forge is available in a variety of anti-fading finishes that are resistant to rust and corrosion with a 5-year warranty.

FINISH: Black

SHADE: Composite

**WIDTH**: 12"

**HEIGHT**: 6.5"

**DEPTH**: 0

**LIGHT SOURCE**: Socketed

WATTAGE: 1-12w Med. LED, 100W Equiv.

**HINKLEY** 33000 Pin Oak Parkway Avon Lake, OH 44012 **PHONE: (440) 653-5500** Toll Free: 1 (800) 446-5539 hinkley.com