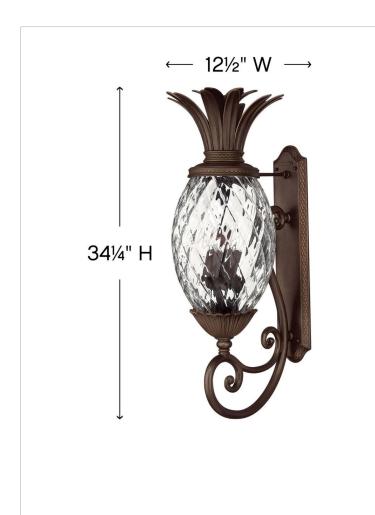

| DIMENSIONS     |            |
|----------------|------------|
| WIDTH:         | 12.5"      |
| HEIGHT:        | 34.3"      |
| WEIGHT:        | 42lb       |
| BACK PLATE:    | 5"W X 24"H |
| EXTENSION:     | 17.3"      |
| TOP TO OUTLET: | 17.25"     |