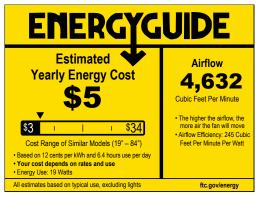

#### **Performance:**

| Input Voltage   | 120 V                          |
|-----------------|--------------------------------|
| Input Frequency | 60 Hz                          |
| EMI/RFI         | FCC Title 47, Part 15, Class B |
| Warranty        | Limited Lifetime warranty      |
| Labels          | cETLus Dry Location Listed     |
|                 | DC motor                       |