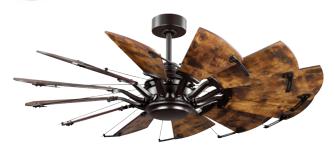

### **Description:**

Springer Collection 52-Inch 12-Blade Architectural Bronze DC Motor Farmhouse Windmill Ceiling Fan

#### **Dimensions:**

Length: 52 in Diameter: 52 in Height: 17-3/8 in