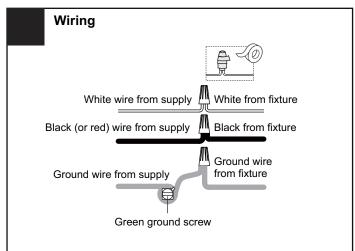

reaker box or the main fuse box.

#### CAUTION

- For your safety, read instructions completely before beginning installation.
- If in doubt about electrical installation, consult a licensed electrician.

# **TOOLS REQUIRED**









| Ratings | 120Vac, 60Hz |         |
|---------|--------------|---------|
|         | Model No.    | Wattage |
|         | PCNPT138W    | 27W     |
|         | PCNPT138MBK  | 27W     |

## **CARE AND MAINTENANCE**

• Wipe clean using soft, dry cloth or static duster. Always avoid using harsh chemicals and abrasives to clean fixture as they may damage the finish.

If you need further assistance call Quoizel Customer Care at 1-800-645-3184 (9:00am - 5:00pm EST), or visit us on-line at www.quoizel.com.

## **PACKAGE CONTENTS**



## **MOUNTING HARDWARE**













Your installation is now complete! Restore electricity and save this sheet for future reference.