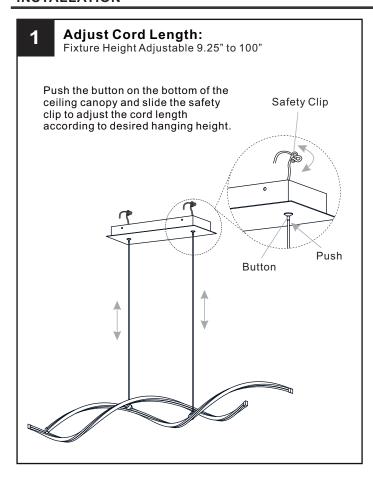

it breaker box or the main fuse box.

#### CAUTION

- For your safety, read instructions completely before beginning installation.
- If in doubt about electrical installation, consult a licensed electrician.

# **TOOLS REQUIRED**









| Ratings | 120Vac, 60Hz |         |
|---------|--------------|---------|
|         | Model No.    | Wattage |
|         | PCNPT138W    | 27W     |
|         | PCNPT138MBK  | 27W     |

## **CARE AND MAINTENANCE**

• Wipe clean using soft, dry cloth or static duster. Always avoid using harsh chemicals and abrasives to clean fixture as they may damage the finish.

If you need further assistance call Quoizel Customer Care at 1-800-645-3184 (9:00am - 5:00pm EST), or visit us on-line at www.quoizel.com.

## **PACKAGE CONTENTS**



## **MOUNTING HARDWARE**













Your installation is now complete! Restore electricity and save this sheet for future reference.