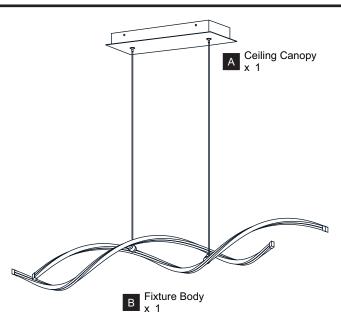

n off electricity at the circuit breaker box or the main fuse box.

#### CAUTION

- For your safety, read instructions completely before beginning installation.
- If in doubt about electrical installation, consult a licensed electrician.

# **TOOLS REQUIRED**









| Ratings | 120Vac, 60Hz |         |
|---------|--------------|---------|
|         | Model No.    | Wattage |
|         | PCNPT138W    | 27W     |
|         | PCNPT138MBK  | 27W     |

## **CARE AND MAINTENANCE**

• Wipe clean using soft, dry cloth or static duster. Always avoid using harsh chemicals and abrasives to clean fixture as they may damage the finish.

If you need further assistance call Quoizel Customer Care at 1-800-645-3184 (9:00am - 5:00pm EST), or visit us on-line at www.quoizel.com.

## **PACKAGE CONTENTS**



## **MOUNTING HARDWARE**













Your installation is now complete! Restore electricity and save this sheet for future reference.