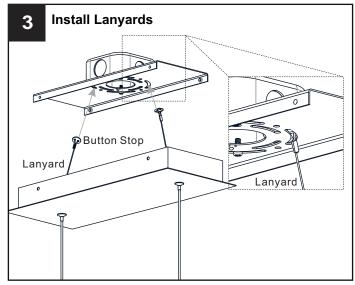

breaker box or the main fuse box.

#### CAUTION

- For your safety, read instructions completely before beginning installation.
- If in doubt about electrical installation, consult a licensed electrician.

# **TOOLS REQUIRED**









| Ratings | 120Vac, 60Hz |         |
|---------|--------------|---------|
|         | Model No.    | Wattage |
|         | PCNPT138W    | 27W     |
|         | PCNPT138MBK  | 27W     |

## **CARE AND MAINTENANCE**

• Wipe clean using soft, dry cloth or static duster. Always avoid using harsh chemicals and abrasives to clean fixture as they may damage the finish.

If you need further assistance call Quoizel Customer Care at 1-800-645-3184 (9:00am - 5:00pm EST), or visit us on-line at www.quoizel.com.

## **PACKAGE CONTENTS**



## **MOUNTING HARDWARE**













Your installation is now complete! Restore electricity and save this sheet for future reference.