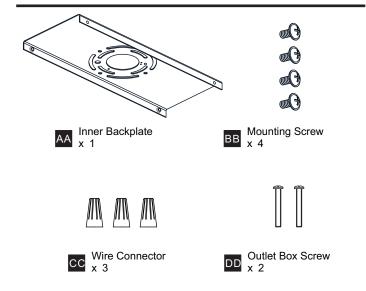

## **MOUNTING HARDWARE**

Your installation is now complete! Restore electricity and save this sheet for future reference.