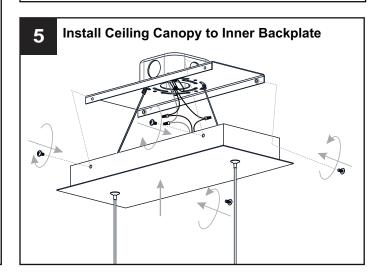

er box or the main fuse box.

#### CAUTION

- For your safety, read instructions completely before beginning installation.
- If in doubt about electrical installation, consult a licensed electrician.

# **TOOLS REQUIRED**









| Ratings | 120Vac, 60Hz |         |
|---------|--------------|---------|
|         | Model No.    | Wattage |
|         | PCNPT138W    | 27W     |
|         | PCNPT138MBK  | 27W     |

## **CARE AND MAINTENANCE**

• Wipe clean using soft, dry cloth or static duster. Always avoid using harsh chemicals and abrasives to clean fixture as they may damage the finish.

If you need further assistance call Quoizel Customer Care at 1-800-645-3184 (9:00am - 5:00pm EST), or visit us on-line at www.quoizel.com.

## **PACKAGE CONTENTS**



## **MOUNTING HARDWARE**













Your installation is now complete! Restore electricity and save this sheet for future reference.