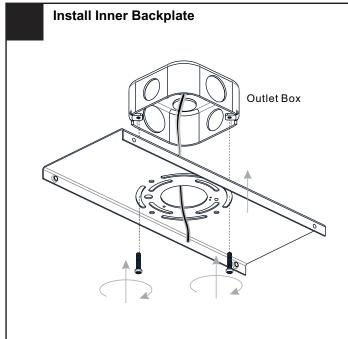

aker box or the main fuse box.

#### CAUTION

- For your safety, read instructions completely before beginning installation.
- If in doubt about electrical installation, consult a licensed electrician.

# **TOOLS REQUIRED**









| Ratings | 120Vac, 60Hz |         |
|---------|--------------|---------|
|         | Model No.    | Wattage |
|         | PCNPT138W    | 27W     |
|         | PCNPT138MBK  | 27W     |

## **CARE AND MAINTENANCE**

• Wipe clean using soft, dry cloth or static duster. Always avoid using harsh chemicals and abrasives to clean fixture as they may damage the finish.

If you need further assistance call Quoizel Customer Care at 1-800-645-3184 (9:00am - 5:00pm EST), or visit us on-line at www.quoizel.com.

## **PACKAGE CONTENTS**



## **MOUNTING HARDWARE**













Your installation is now complete! Restore electricity and save this sheet for future reference.