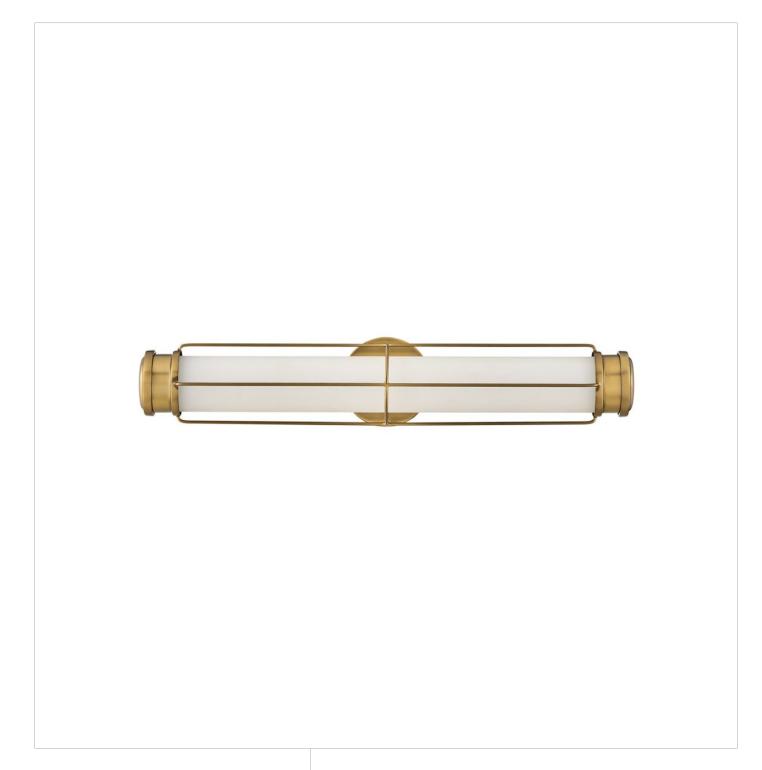

## 54302HB

Saylor's classic look epitomizes nautical chic. Etched opal glass, striking cross bars, and bold end caps merge with LED technology without sacrificing timeless appeal. This transitional silhouette can be mounted horizontally or vertically with an Invisimount system. Offered in three finishes, Saylor is sure to add a maritime flair to any space.

**FINISH**: Heritage Brass **GLASS**: Etched Opal

**WIDTH**: 24" **HEIGHT**: 4.5" **DEPTH**: 0

LIGHT SOURCE: Integrated LED

**HINKLEY** 33000 Pin Oak Parkway Avon Lake, OH 44012 **PHONE: (440) 653-5500** Toll Free: 1 (800) 446-5539 hinkley.com