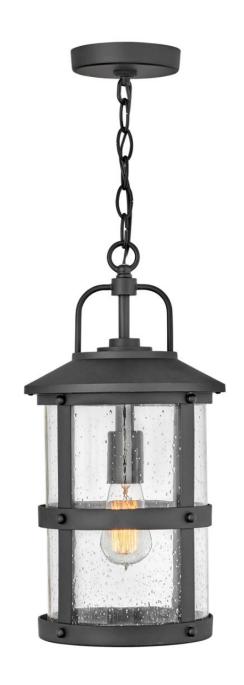

## **LAKEHOUSE**

MEDIUM HANGING LANTERN 12V

## 2682BK-LV

The look is relaxed, but the components of Lakehouse are quietly satisfying. Lakehouse features a distressed, Aged Zinc with Driftwood Gray or a Black finish accompanied by clear seedy glass. Cast aluminum construction ensures Lakehouse will withstand for years. Blissfully simple, yet all the details are memorable.

FINISH: Black

GLASS: Clear Seedy

**WIDTH**: 9" **HEIGHT**: 17.8" **DEPTH**: 0

LIGHT SOURCE: Socketed

TRANSFORMER REQUIRED: Yes

**HINKLEY** 33000 Pin Oak Parkway Avon Lake, OH 44012 **PHONE: (440) 653-5500** Toll Free: 1 (800) 446-5539 hinkley.com