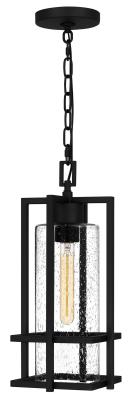

## DETAILS

| Material: Aluminum                    |
|---------------------------------------|
| Glass/Shade Description: Clear Seeded |

# DIMENSIONS

| Dimensions: 7.5 W x 17.25 H x 7.5 D |   |
|-------------------------------------|---|
| Overall Height: 118"                | _ |
| Chain/Downrod Length: 8"            | _ |
| Weight: 6.63 lbs                    | _ |