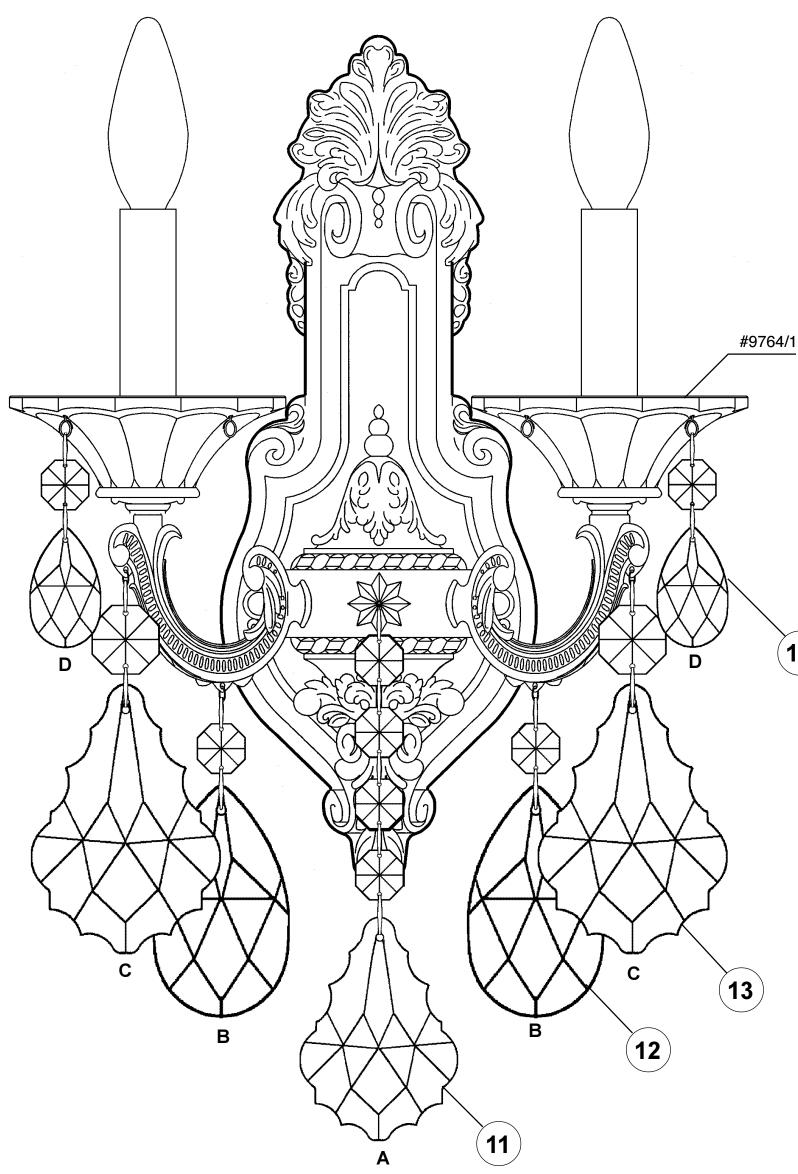

## CHANDELIER 5070- \_\_\_\_A TRIM DIAGRAM

THIS DESIGN IS THE PROPRIETARY TRADE DRESS/TRADEMARK OF SCHONBEK WORLDWIDE LIGHTING INC.

|        |     | on who<br>llowing | -   |
|--------|-----|-------------------|-----|
| CODE   | #   |                   | Fou |
| PACKEF | R # |                   | See |
|        | #   |                   | See |

#### IMPORTANT

ens carton should record the ormation for future service. ur-digit number on outside of carton. e crystal package label. e crystal package label.

Instructions for crystal trimming STEPS 10 - 14