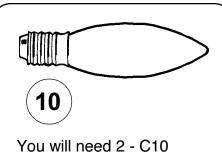

25 Watts Recommended 60 Watts Max

Install bulbs and be sure to test fixture BEFORE trimming.