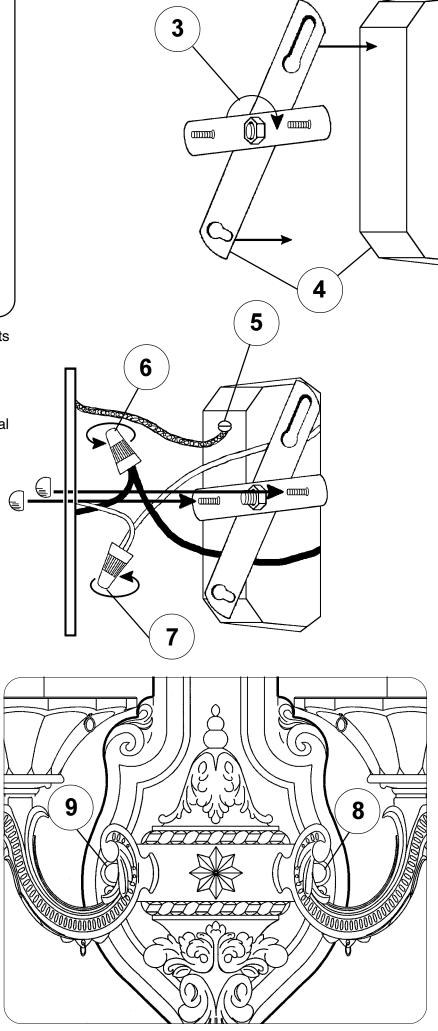

### Instructions for electrician **STEPS 2 - 9**

All electrical components must be installed by a licensed electrician in accordance with the National Electric Code and the appropriate local electrical codes.

### See diagram on back page Follow steps in exact order Save this trim diagram for future reference