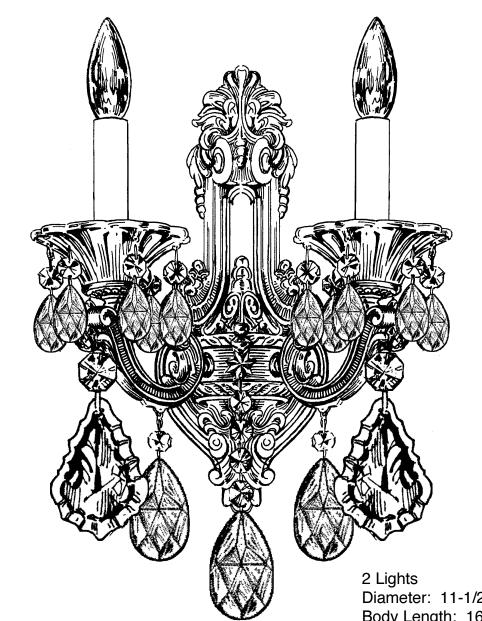

(Finish Option)

Diameter: 11-1/2" Body Length: 16-1/2" Extension: 6-1/2" Hanging Weight: 5 lbs.