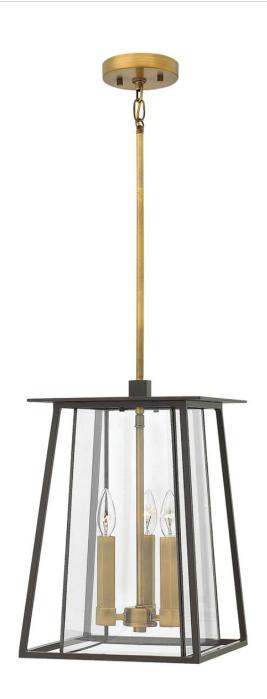

## **WALKER**

LARGE HANGING LANTERN

## 2102KZ

Walker has roots in the American West with its large scale, strong angular lines and no-nonsense style. The sturdy aluminum and brass construction features a two-tone finish of bold Buckeye Bronze and Heritage Brass, adding a transitional flair to its minimalist shape. A welded outer form frames an inner clear, bound glass shade. At home on the range, in a mountain cabin or creating a mid-century statement, this flexible style complements many façades.

**FINISH**: Buckeye Bronze **GLASS**: Clear Bound

WIDTH: 11.5" HEIGHT: 17.3" DEPTH: 0

**LIGHT SOURCE**: Socketed

WATTAGE: 3-5w Cand. LED, 60w Equiv.

**HINKLEY** 33000 Pin Oak Parkway Avon Lake, OH 44012 **PHONE: (440) 653-5500** Toll Free: 1 (800) 446-5539 hinkley.com