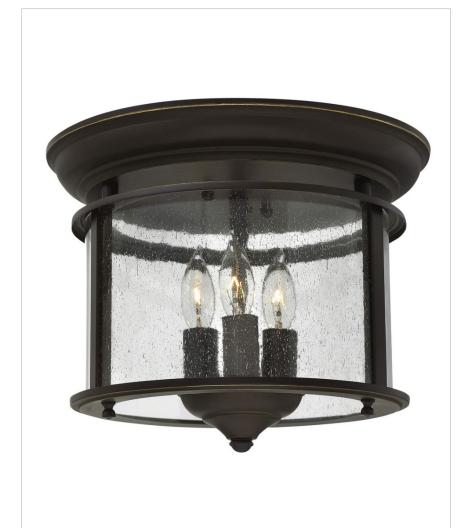

## MEDIUM FLUSH MOUNT

Gentry's traditional design is offered in three classic finishes, Heirloom Brass, Olde Bronze and Polished Nickel. The bent glass panels and candlestick design element add classic elegance to this timeless style.

| DETAILS   |             |
|-----------|-------------|
| FINISH:   | Olde Bronze |
| MATERIAL: | Steel       |
| GLASS:    | Clear Seedy |
| DIMMABLE: | No          |

| DIMENSIONS |       |
|------------|-------|
| WIDTH:     | 9.5"  |
| HEIGHT:    | 11.5" |
| WEIGHT:    | 4.5lb |