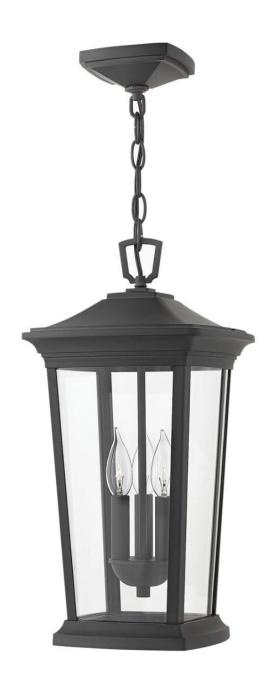

## **BROMLEY**

LARGE HANGING LANTERN

## 2362MB-LL

Bromley's handsome silhouette features an updated traditional design that combines elegant and stately details. These dignified die-casted aluminum fixtures convey sophistication in a Museum Black finish that complements any façade. Specialty touches such as a "Shepherd's Hook" decorative scrolled arm and multiple mounting points highlight Bromley's homage to tradition and quality.

FINISH: Museum Black

GLASS: Clear WIDTH: 10" HEIGHT: 19.3" DEPTH: 0

LIGHT SOURCE: Socketed

**HINKLEY** 33000 Pin Oak Parkway Avon Lake, OH 44012 **PHONE: (440) 653-5500** Toll Free: 1 (800) 446-5539 hinkley.com