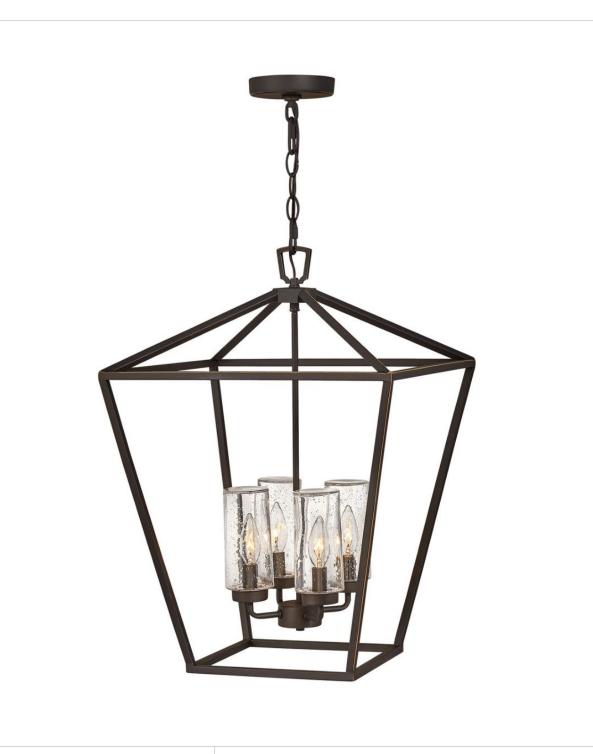

## **ALFORD PLACE**

LARGE SINGLE TIER

## 25670Z-LL

The clean and classic design of Alford Place is the epitome of timeless elegance. The precision die-cast frame and top loop paired with a sealed glass roof provide excellent illumination from all sides. Part of the Estate Series, Alford Place is designed to meet the needs of expansive properties, offering a breadth of fixtures defined by coordinating composition, enduring architecture, and time-honored craftsmanship.

FINISH: Oil Rubbed Bronze

GLASS: Clear Seedy

**WIDTH**: 17" **HEIGHT**: 24.5"

**DEPTH**: 0

**LIGHT SOURCE**: Socketed

**HINKLEY** 33000 Pin Oak Parkway Avon Lake, OH 44012 **PHONE: (440) 653-5500** Toll Free: 1 (800) 446-5539 hinkley.com